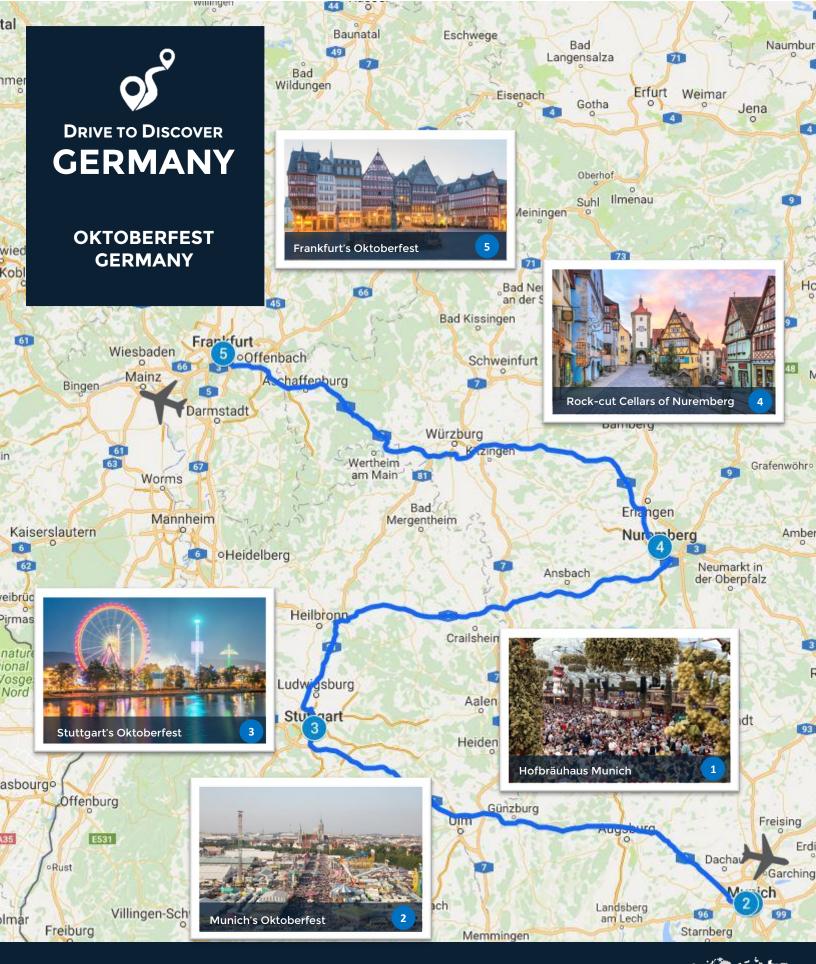

## TO/FROM: Munich Airport & Frankfurt Airport

In this road trip guide, you'll begin your journey at the Munich Airport and end at Frankfurt's Airport.

### 1. Hofbräuhaus Beer Hall Munich

Although this is considered the most popular (read touristy) beer hall/restaurant in Munich, anyone interested in experiencing traditional, beer culture in Munich needs to start their Oktoberfest journey here. Hofbräushaus is a 3-story beer hall featuring beer stein safes, one of a kind storage racks that act as secure lockers for the, in some cases, extremely valuable steins of the regular patrons. The restaurant's location at the center of town, within walking distance to many must-see sites of downtown Munich, make Hofbräuhaus a perfect introduction to the Germany beer culture.

### 2. Munich's Oktoberfest

Oktoberfest in Munich, Germany began as a horse race in 1810, if you can believe it. The horse race was held to celebrate a royal German wedding, but it turned out that the horse race wasn't quite as interesting as the beer ... which everyone enjoyed so much they decided that wedding or no they would reconvene the following year for another beer-laden celebration.

The Munich fairgrounds are called Theresienwiese or d'Wiesn locally and is the central location, just south of the city's main train station. If you'd like to reserve a table in one of the large beer tents on the fairgrounds, you can do so in advance on www.oktoberfest.de, and we recommend doing so now as these prized tables usually book up several months in advance. The tent you choose will really determine the crowd you're enjoying the festivities with. Hacker tent tends to be the rowdiest, Hofbrau tent is generally filled with an eclectic mix of tourists and travelers from around the world and Augustiner will provide the most authentic Bavarian crowd.

Munich's Oktoberfest is known for a few classic food staples which include Hendl (grilled chicken that will make your taste buds sing), Schweinshaxe (pork knuckles ... you'll want a big plate for these beauties), and Breze (pretzels as big as your head).

### 3. Stuttgart's Oktoberfest

If you're looking for a fantastic Oktoberfest location in Germany that will rival the world-renowned party in Munich, Stuttgart's annual celebration (known locally as *Wasan*), is an amazing option within comfortable driving distance of Munich. With a history that dates to within 8 years of Munich's first Oktoberfest, Stuttgart's annual beer celebration attracts four million visitors every year, making it one of the best places in Germany to experience beer culture.

Stuttgart's Cannstatter Volksfest will offer you the charm of Munich's iconic celebration with less tourist traffic, making it an ideal spot to enjoy a traditional German beer celebration that's filled with locals. In addition to the wurst, brew, fair rides and lederhosen, Stuttgart is a top-notch European city filled with amazing architecture, culture, dining, and art which is well-suited to exploring by foot after you check into your hotel.

### 4. Red Beer from the Rock-cut Cellars of Nuremberg

Taking a break from Oktoberfest celebrations, we suggest heading to Nuremberg in northern Bavaria. The city is known for malty red beer which was historically safer than the local water supply. Thankfully the brew was just recently (1984) brought back into production by a local brewery <u>Hausbrauerei Altstadthof</u> using local ingredients to replicate the beer of the time. In addition to imbibing, be sure to take a tour of the maze of rock-cut cellars, a network of sandstone cellars covering six acres beneath the old city center.

### 5. Frankfurt's Oktoberfest

After enjoying Munich and Stuttgart's offerings, we recommend that you finish your trip in another German Gem: Frankfurt! Want to get a taste of what Frankfurt's beer tent looks like? Their <u>official website</u> offers a 360-degree view from a seat just in front of the stage! Here you can also review the program to choose the day you would most like to attend. Oktoberfest in Frankfurt is as much about the music as it is about the beer, so we encourage you to do some research on YouTube for some of the names, to choose a band or two that you really love, and then arrange tickets on the evening those bands are slated to perform.