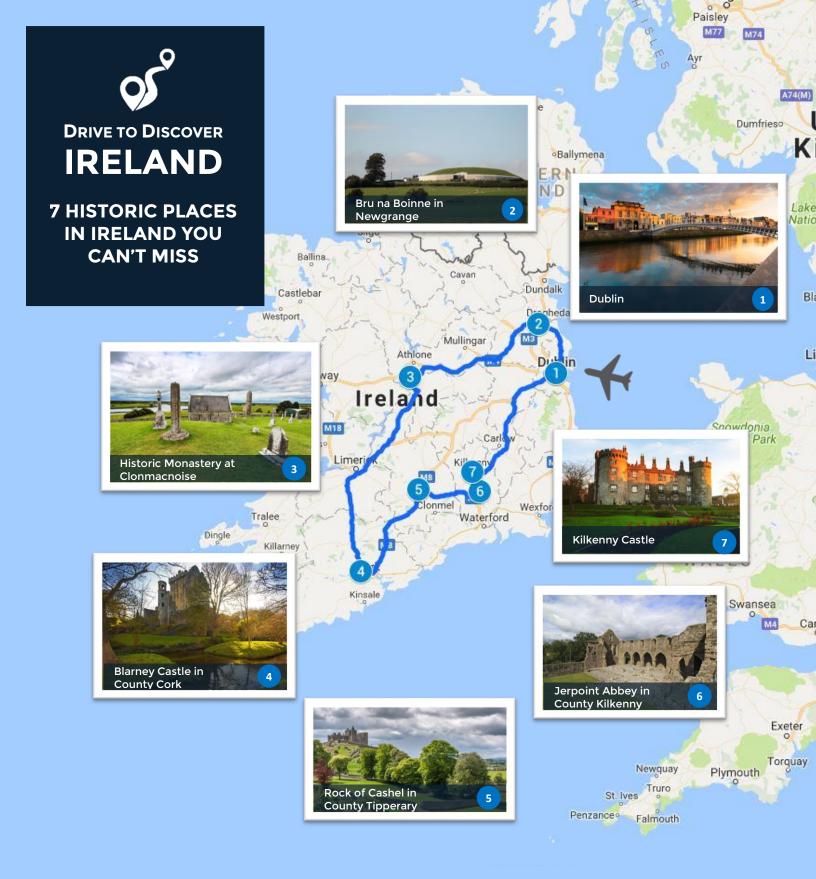

If you're planning a trip to Ireland, you'll likely want to enjoy some of the historic pubs, stunning natural landscape of the emerald isle, but you shouldn't forget the many historical sites in Ireland. In this article, we've crafted a unique and fun driving itinerary: 7 top historical places to visit in Ireland you can't miss! Each of these points of interest in Ireland offers a unique glimpse of Irish history, culture, and traditions. While some may be familiar Irish tourist attractions, others are lesser-known, allowing you to explore unique Irish landmarks without fighting crowds of travelers.

# **TO/FROM:** Dublin Airport

In this road trip guide, you'll begin and end your journey at Dublin's Airport.

### 1. Dublin

The Historic City of Dublin is a UNESCO world heritage site - meaning that in addition to the fantastic pubs, restaurants, and museums available in the city, the historic city itself is a landmark of historic interest. Take a tour of the Guinness Storehouse to learn the unique history of this iconic brewery, say a prayer in St. Patrick's Cathedral, or visit Kilmainham Gaol - a beautiful former prison filled with stories of Ireland's history.

### 2. Bru na Boinne in Newgrange

It's a short drive to Bru na Boinne in Newgrange ... a UNESCO world heritage site which easily makes our list of historical sites in Ireland which are worth driving to. As Europe's largest and most important concentration of prehistoric megalithic art, the prehistoric monuments arranged along the north bank of the River Boyne had social, economic, religious, and funerary functions. The peaceful, prehistoric archaeological remains found at Bru na Boinne in Newgrange are ideal historic landmarks to follow Historic Dublin, as they provide a real sense of the history of the Emerald Isle.

### 3. Historic Monastery at Clonmacnoise

Nestled in bucolic County Offaly on the River Shannon, the historic monastery at Clonmacnoise ("Meadow of the Sons of Nos") dates back to 544. From its early days, the important location of Clonmacnoise Monastery made it a center for learning, religion, and trade and it became the most famous monastery in Ireland, drawing scholars from across Europe. Religious services are held in a modern chapel on the site today, and the historic monastery is preserved as a historic Irish ruin which is open to the public for a small fee.

# 4. Blarney Castle in County Cork

You've surely heard of the Blarney Stone (*Cloch na Blarnan*), and there are a number of stories which explain the origin and legends of this iconic landmark. You'll have time to contemplate them as you drive south from Clonmacnoise, through Limerick and into County Cork. The Blarney stone is said to grant those who kiss it the ability to deceive without offending, based on the legend of Cormac Laidir McCarthy (the builder of Blarney Castle), who was involved with a lawsuit. Touring Blarney Castle and learning more about the history of this famous piece of limestone is sure to impart a unique sense of the history and folklore that Ireland is famous for.

# 5. Rock of Cashel in County Tipperary

The Rock of Cashel is a historical site in Ireland in County Tipperary, Ireland, and according to legend, the famous stone was originally procured when St. Patrick banished Satan from a cave in the Devil's Bit, a mountain some 20 miles north of Cashel. This explosive event resulted in the famous Rock landing in Cashel, the historic seat of the kings of Munster in the years prior to the Norman invasion.

# 6. Jerpoint Abbey County Kilkenny

Discover the stunning ruins of a Cistercian Abbey near Thomastown in County Kilkenny. Jerpoint Abbey was built during the second half of the 12<sup>th</sup> century and it stands as a national monument of Ireland today – making it an easy choice for inclusion on our list of historical sites in Ireland. The ruins are expansive and as you explore you'll discover historical stone carvings and a square, embattled tower, and chapels filled with tomb sculptures and carvings.

# 7. Kilkenny Castle

Kilkenny Castle, a stunning symbol of the Norman occupation, erected on the banks of the River Nore at a strategic point where soldiers could control those trying to ford the waterway. Kilkenny Castle today is an excellent point to enjoy a picnic lunch - there are expansive grounds managed by the Office of Public Works, and the gardens and parkland adjacent to the castle are well-kept and open to the public.

From Kilkenny Castle it's just over an hour and a half to DUB Airport in your Ireland rental car, so you can plan your trip accordingly – driving straight to the airport for your return flight, or spending a few more days in Dublin exploring the many points of interest and landmarks the city has to offer.