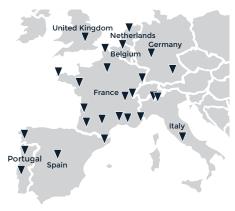

Locations

Peugeot 308 SW

Peugeot 5008

**Peugeot Partner** 

INSIDE FRANCE OUTSIDE FRANCE

| INSIDE I RAITCE | COISIDETR |
|-----------------|-----------|
| Basel           | Amsterdam |
| Bordeaux        | Barcelona |
| Brest           | Brussels  |
| Calais          | Frankfurt |
| Geneva          | Lisbon    |
| Lyon            | London    |
| Marseille       | Madrid    |
| Montpellier     | Milan     |
| Nantes          | Munich    |
| Nice            | Porto     |
| Paris           | Rome      |
| Pau             | Vigo      |
| Toulouse        |           |